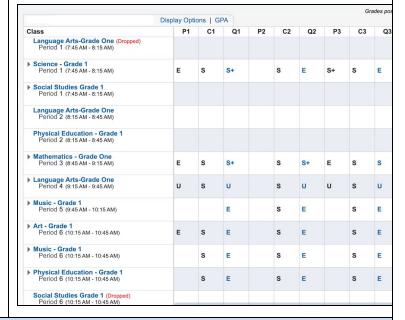

### **Viewing Gradebook from the Mobile App**

From the Menu, choose **Gradebook** 

Look for the Current Term. To see specific grades, find the matching quarter term and click on the 3 dots to expand. Then Class Grades

View individual assignments and test grades.

| Class            | P4     | C4 | Q4     | SE2   |
|------------------|--------|----|--------|-------|
| AP U.S. HIST     | A      |    | A **   |       |
| Prd 1 /          | 100.00 |    | 100.00 |       |
| **               |        |    | ••     |       |
| AP ENG COMPO     | Α      |    | A      |       |
| Prd 2 /          | 100.00 |    | 100.00 |       |
| AP CAPSTONE SEMI | A      |    | A **   |       |
| Prd 3 /          | 100.00 |    | 100.00 |       |
| CHEM 1 HON       | A      |    | A **   |       |
| Prd 4A /         | 94.00  |    | 94.00  |       |
| **               | _      |    | D: **  | -     |
| ALG 2            | В      |    | B+     | Α     |
| Prd 5 /          | 84.00  |    | 87.00  | 90.00 |
| DRAFT 3          | Α      |    | Α **   |       |
| Prd 6 /          | 94.00  |    | 96.00  |       |