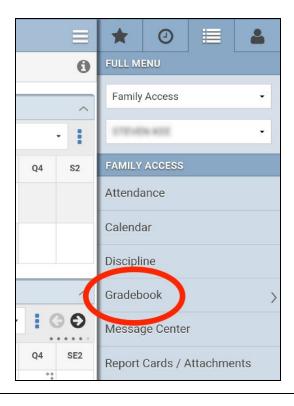

### **Viewing Gradebook from the Mobile App**

From the Menu, choose **Gradebook** 

Look for the Current Term. To see specific grades, find the matching quarter term and click on the 3 dots to expand. Then Class Grades

### **Accessing Gradebook the Desktop Version**

Login to Skyward Family Access, click on Gradebook.

Look for the Current Term. To see specific grades, find the matching quarter term and click on the letter grade to see details.