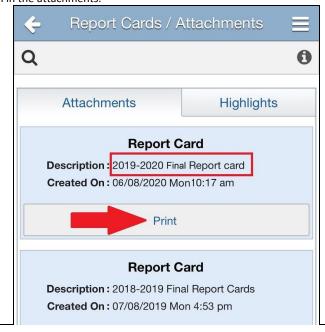

### **Accessing Final Report Card on the Mobile App**

From the Menu, choose Report Cards/Attachments

Click **Print** to View Progress Report or Report Card Progress reports and report cards will only remain until the following marking period. At the end of the year, only the Final Report Card will remain in the attachments.