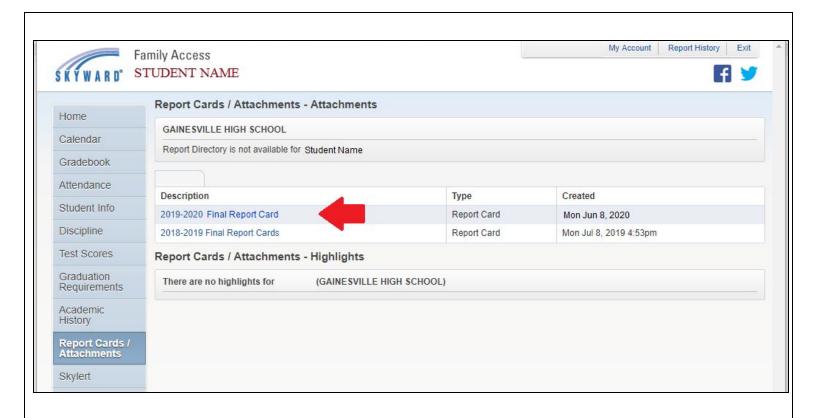

# **Accessing Report Card from the Desktop Version**

From the Main Menu, choose Report Cards/Attachments.

Click on the **Report Name** (progress report or report card) to view the current report card. Progress reports and report cards will only remain until the following marking period. At the end of the year, only the Final Report Card will remain in the attachments.