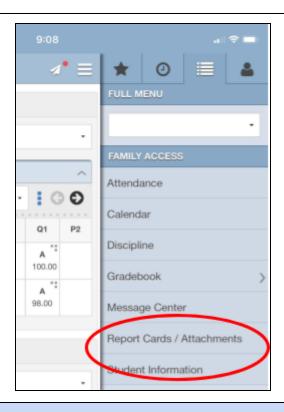

### **Accessing Final Report Card on the Mobile App**

From the Menu, choose Report Cards/Attachments

Click **Print** to View Progress Report or Report Card Progress reports and report cards will only remain until the following marking period. At the end of the year, only the Final Report Card will remain in the attachments.

### **Viewing Gradebook from the Mobile App**

From the Menu, choose **Gradebook** 

Look for the Current Term. To see specific grades, find the matching quarter term and click on the 3 dots to expand. Then Class Grades