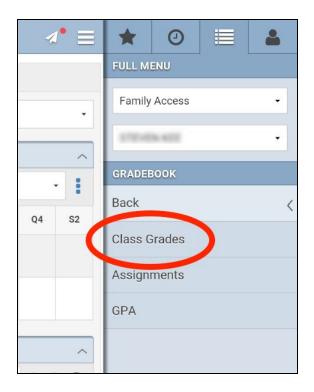

### **Viewing Gradebook from the Mobile App**

From the Menu, choose **Gradebook** 

Look for the Current Term. To see specific grades, find the matching quarter term and click on the 3 dots to expand. Then Class Grades

### **Accessing Gradebook the Desktop Version**

Login to Skyward Family Access, click on Gradebook.

Look for the Current Term. To see specific grades, find the matching quarter term and click on the letter grade to see details.